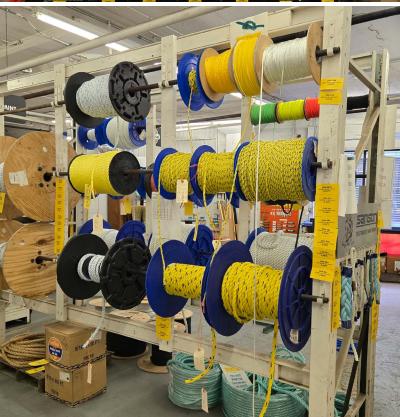

#### TOOLS/MARINE GEAR/ROPE

Zodiac 6 Man Coastal Life Raft; MRN 693 4-Person Rescue Raft; Proto, Wright, Grizzly, Rigid, Klein, Stanley, Milwaukee, Wilton & Urrea Hand Tools; Assorted Flags; Loads Of Assorted Spools Of Poly, Nylon, Bull, Kexlon, Manilla & Paracord Rope; Rope Coiler & Rope Tooling; AMH & Coffing Chain Hoists; The More Power Puller/Come Alongs; 3.5 Ton Heavy Duty Chain Leaver Hoist; Rolls Deep Cycle Battery; Fill Rite Rotary Hand Pump; Large Assortment of Oils & Lubricants; Organizers & Rolling Metal Cabinets w/ Hardware; Rigid Industries LED Lighting; Vinyl & Poly Tarps; Man Plows; Shovels; Roof & Asphalt Rakes; Sand Paper, Paint & Paint Supplies; Krylon Striping Machine; Weather Guard Aluminum Truck Box; Enerpac Hydraulic Hand Pumps, 35-Ton Lift Jack, Air Pumps, Hand Pumps, Turbo Pumps & Cylinders; BVA Air Pumps, Stroke Cylinders; Simplex Strokes & Spreader; McKissick Snatch Blocks; Assorted Tie Down Chains, Hooks, Shackles & Binders.