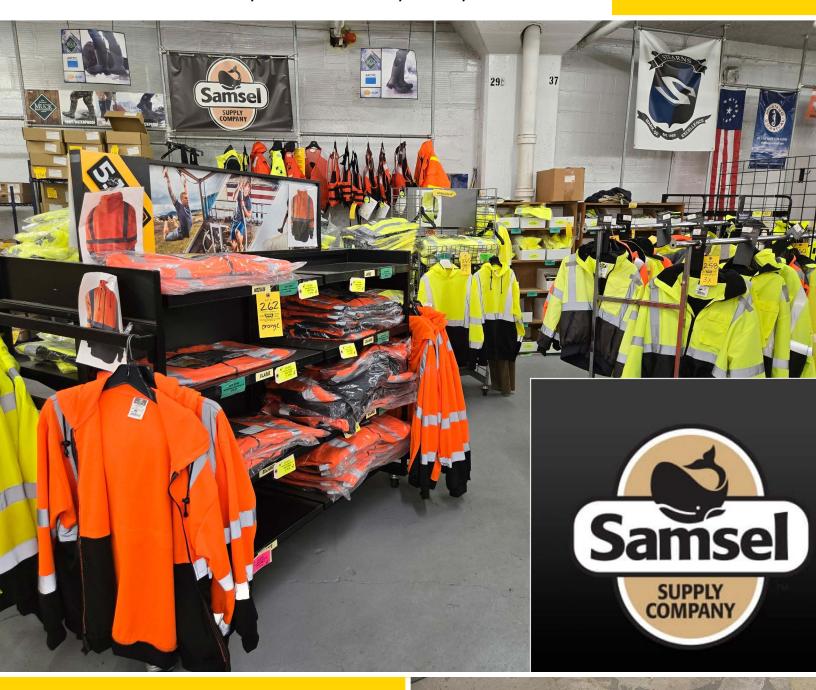

#### APPAREL & SAFETY GEAR

Large Inventory of Gloves Including Winter Dip, Nylon Knit, Water Resistant, Welding, Nitrile, Leather, Polar Fleece & High Visibility; Large Inventory of Apparel Inc. Radwear & Radians High Visibility Jackets, Mustang Survival Jackets, Radwear High Visibility Tee Shirts & Polos, Radwear High Visibility Sweatshirts, Port West & Radwear High Visibility Rain Jackets, Tillman Flame Retardant Jackets & Pants, Coveralls, Radians Mesh Vests & Hats, Safety Vests; Sterns Life Vests; Pelican Head Lamps & Flashlights; Mustang Survival Suits; Sterns Dry Suits; Carhartt Stocking Hats; 3M & Werner Retractable Lifelines; 3M & Werner Sliding Beam Anchor Fall Protection; Muck Boots; Lacrosse Insulator Waders, Gateway Safety Helmets; Assorted Hard Hats; Respirator Masks; Warning Kits, Assorted Slings & Sling Accessories.