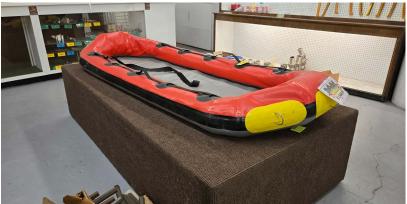

#### TOOLS/MARINE GEAR/ROPE

Zodiac 6 Man Coastal Life Raft; MRN 693 4-Person Rescue Raft; Proto, Wright, Grizzly, Rigid, Klein, Stanley, Milwaukee, Wilton & Urrea Hand Tools; Assorted Flags; Loads Of Assorted Spools Of Poly, Nylon, Bull, Kexlon, Manilla & Paracord Rope; Rope Coiler & Rope Tooling; AMH & Coffing Chain Hoists; The More Power Puller/Come Alongs; 3.5 Ton Heavy Duty Chain Leaver Hoist; Rolls Deep Cycle Battery; Fill Rite Rotary Hand Pump; Large Assortment of Oils & Lubricants; Organizers & Rolling Metal Cabinets w/ Hardware; Rigid Industries LED Lighting; Vinyl & Poly Tarps; Man Plows; Shovels; Roof & Asphalt Rakes; Sand Paper, Paint & Paint Supplies; Krylon Striping Machine; Weather Guard Aluminum Truck Box; Enerpac Hydraulic Hand Pumps, 35-Ton Lift Jack, Air Pumps, Hand Pumps, Turbo Pumps & Cylinders; BVA Air Pumps, Stroke Cylinders; Simplex Strokes & Spreader; McKissick Snatch Blocks; Assorted Tie Down Chains, Hooks, Shackles & Binders.